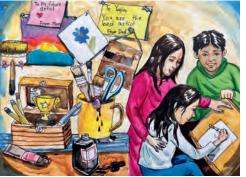

#### Theme from 2023:

Illustrate through art, or the written word, how your parents or loved ones make everyday things special and what they do to celebrate these small milestones and achievements.

#### Gabriella Freeman

"Game Night"
Piscataway
High School,
Piscataway