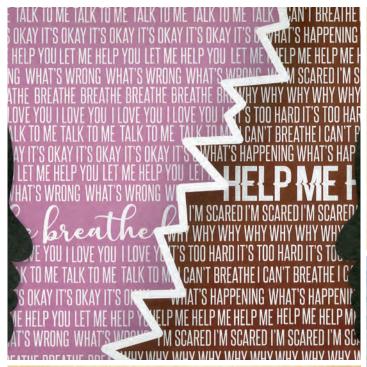

#### Theme from 2019:

In what situations have you felt most supported by a parent or loved one? Tell us when you most appreciate having parents or loved ones present in your daily life.

#### **Alyssa Morris**

"Help"

Hunterdon
County Polytech,
Raritan

Township