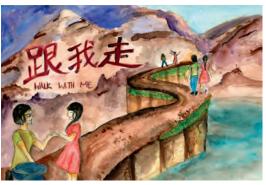

#### **Theme from 2017:** Illustrate a favorite weekend memory with your parents and/or family.

**Sharina Kuo**"Down by the Bay"
Cherry Hill High School West, Cherry Hill

**Lydia Yang**"Walk With Me"
Schuyler-Colfax Middle School, Wayne