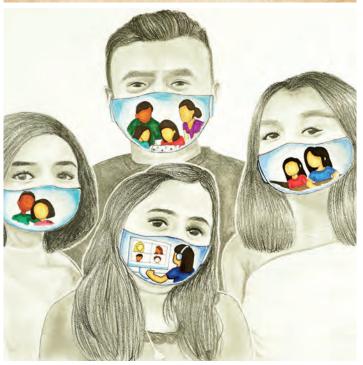

#### Theme from 2021:

Illustrate, through art or the written word, how you and your loved ones have supported each other through all of the changes that have happened in the previous year, from remote schooling to finding new ways to stay connected to friends and family.

#### **Andrew Kim**

"Family Has no Boundary" Montclair Kimberley Academy, Montclair