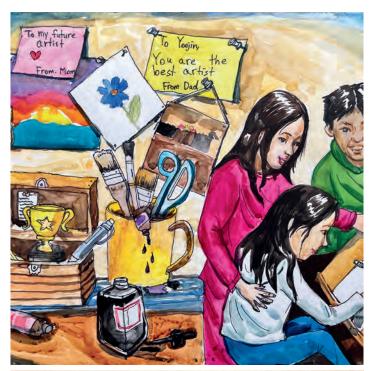

#### Theme from 2022:

These unprecedented times have had a massive impact on children, relationships and family life. Illustrate through art, or the written word, your dream and how your parents/loved ones are helping you get there.

#### **Yoojin Jeon**

"Encourage for the Artist's Future" East Brook Middle School, Paramus