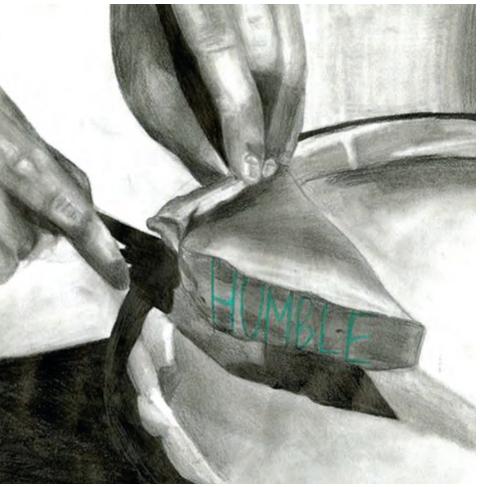

**Christine Han**"Big Ol' Slice of Humble Pie"
Schuyler-Colfax Middle School, Wayne