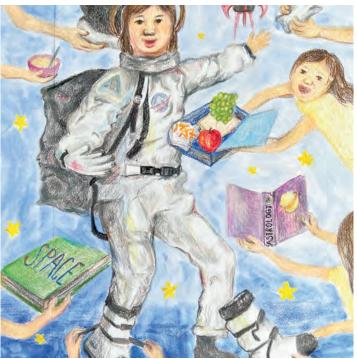

#### Theme from 2019:

In what situations have you felt most supported by a parent or loved one? Tell us when you most appreciate having parents or loved ones present in your daily life.

#### **Alyssa Morris**

"Help"

Hunterdon
County Polytech,
Raritan

Township