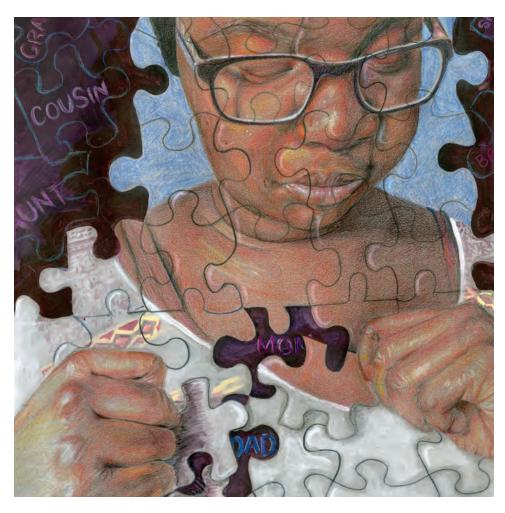

#### Theme from 2016:

Illustrate how families grow through generations and that every person comes from something bigger than themselves.

### **Courtney Culp**"Generations" Piscataway Township High School, Piscataway

**Karen Hu**"The World I Come From"
Heritage Middle School, Livingston

| Αŗ | April 2025 |    |    |    |    |    |  |  |  |  |  |
|----|------------|----|----|----|----|----|--|--|--|--|--|
|    |            | 1  | 2  | 3  | 4  | 5  |  |  |  |  |  |
| 6  | 7          | 8  | 9  | 10 | 11 | 12 |  |  |  |  |  |
| 13 | 14         | 15 | 16 | 17 | 18 | 19 |  |  |  |  |  |
| 20 | 21         | 22 | 23 | 24 | 25 | 26 |  |  |  |  |  |
| 27 | 20         | 20 | 20 |    |    |    |  |  |  |  |  |