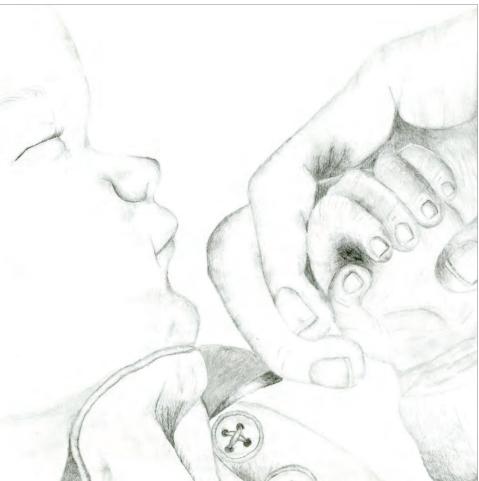

#### Theme from 2012:

Depict a unique quality in your parent(s) that you would like to see in yourself and pass on to your children.

**Dana Marie Rebutoc**"Where the Warmth Is"
Nutley High School, Nutley