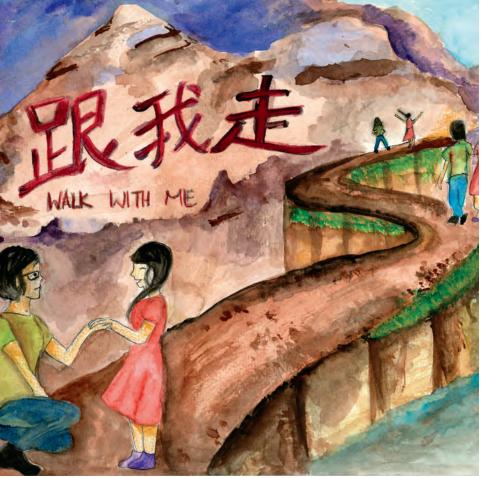

#### **Theme from 2017:** Illustrate a favorite weekend memory with your parents and/or family.

**Sharina Kuo**"Down by the Bay"
Cherry Hill High School West, Cherry Hill

**Lydia Yang**"Walk With Me"
Schuyler-Colfax Middle School, Wayne