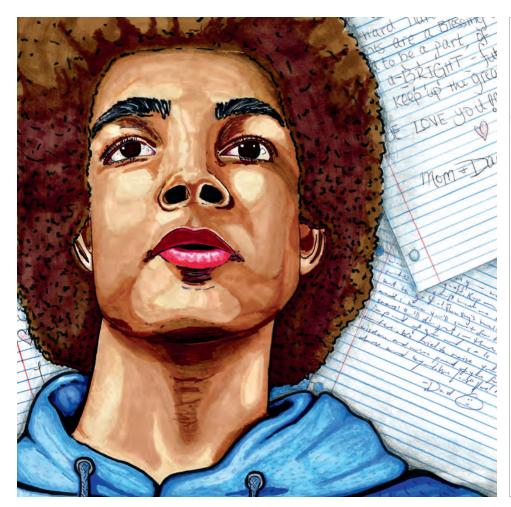

#### Theme from 2012:

Depict a unique quality in your parent(s) that you would like to see in yourself and pass on to your children.

**Dana Marie Rebutoc**"Where the Warmth Is"
Nutley High School, Nutley