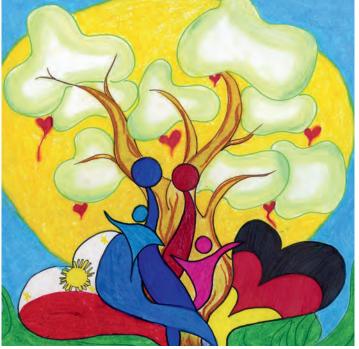

#### Theme from 2022:

These unprecedented times have had a massive impact on children, relationships and family life. Illustrate through art, or the written word, your dream and how your parents/loved ones are helping you get there.

#### **Yoojin Jeon**

"Encourage for the Artist's Future" East Brook Middle School, Paramus