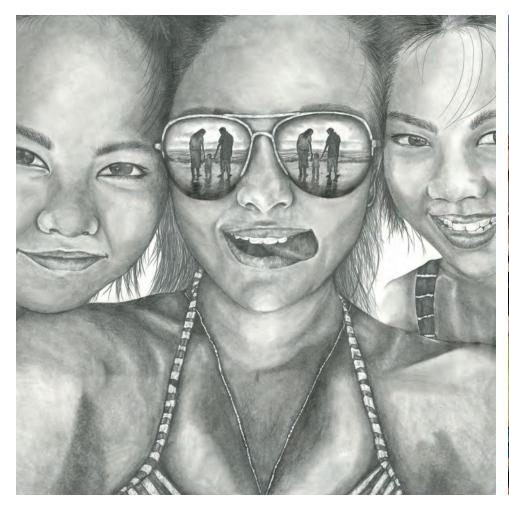

#### **Theme from 2017:** Illustrate a favorite weekend memory with your parents and/or family.

**Sharina Kuo**"Down by the Bay"
Cherry Hill High School West, Cherry Hill

**Lydia Yang**"Walk With Me"
Schuyler-Colfax Middle School, Wayne