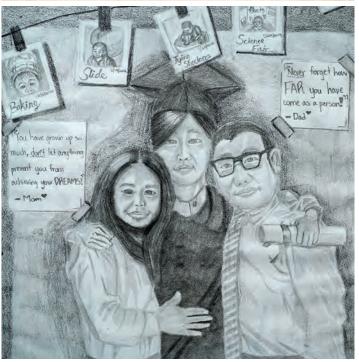

#### Theme from 2012:

Depict a unique quality in your parent(s) that you would like to see in yourself and pass on to your children.

**Dana Marie Rebutoc**"Where the Warmth Is"
Nutley High School, Nutley

**Christine Han**"Big Ol' Slice of Humble Pie"
Schuyler-Colfax Middle School, Wayne