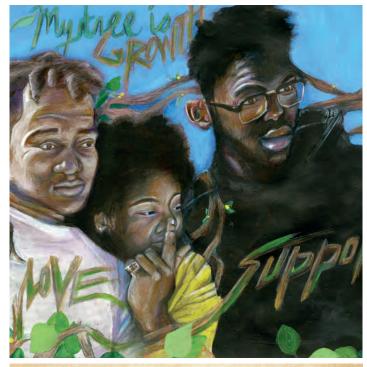

#### **Theme from 2018:** Illustrate through art or the written word what your family tree looks like.

#### **Avia Hurley**

"My Tree Is"
Piscataway
Township
High School,
Piscataway